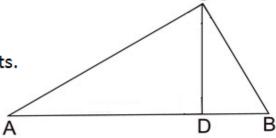

# 3. Observe the figure and answer the following.

a. Name three triangles.

b. Write the names of 7 angles.

c. Write the names of 6-line segments.

d. Which angle is right angle?