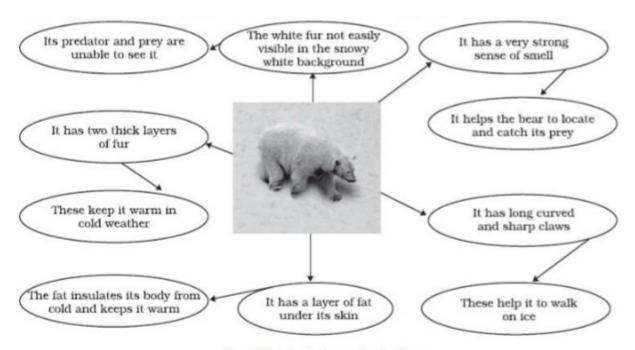

### SRI VAMSHIDHAR HIGH SCHOOL

Academic year (2020 – 2021) Worksheet

Class: VII - SCIENCE Day - 21 Date: 25.04.2020

\* Read and understand the adaptations of Polar Bears with the help of the flow chart shown below. Now try to write the given information in the form of a paragraph.

Fig. 7.3 Adaptations of polar bear